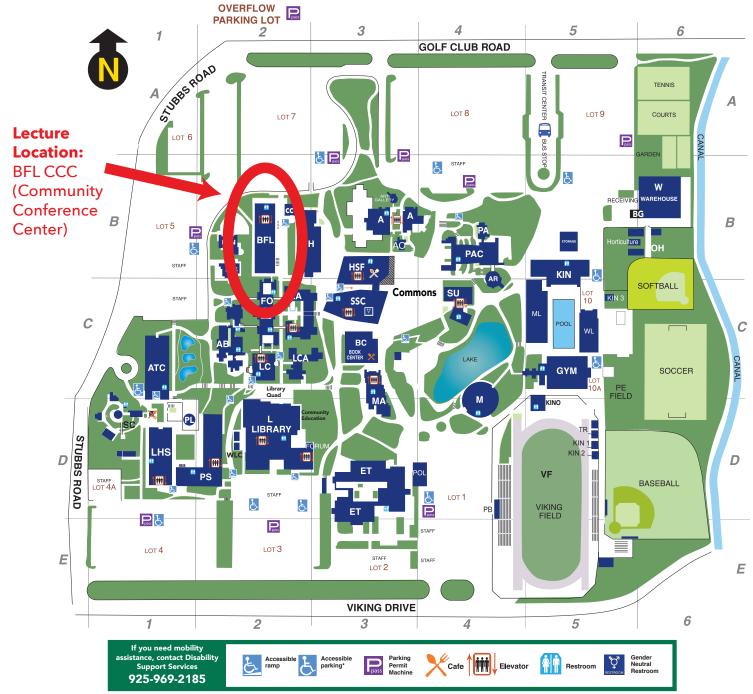

## **DVC PLEASANT HILL CAMPUS MAP**

"Vehicles with an accessible placard or plate can park in any parking spot and no permit is necessary. Excludes loading zones and metered parking.

phone: 925-685-1230 police services: 925-686-5547 www.dvc.edu